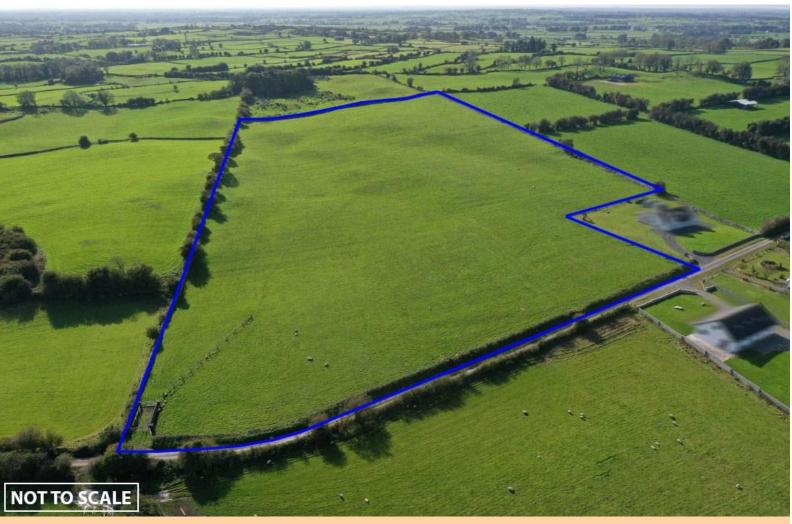

## For Sale

PSRA Licence No: 004422

c. 14.55 Acres at Ardmullan, Kiltoom, Co. Roscommon.

**BY ONLINE AUCTION (LSL PLATFORM) THURSDAY 25TH JANUARY 2023 AT 3PM** 

**Lot 1:** Prime parcel of lands comprising c. 14.55 Acres all being of excellent quality located in renowned farming district. Situated just off the Kiltoom to Curraghboy road, these lands hold huge potential for building sites (having previously being granted but since expired) and hold commanding views of the surrounding countryside.