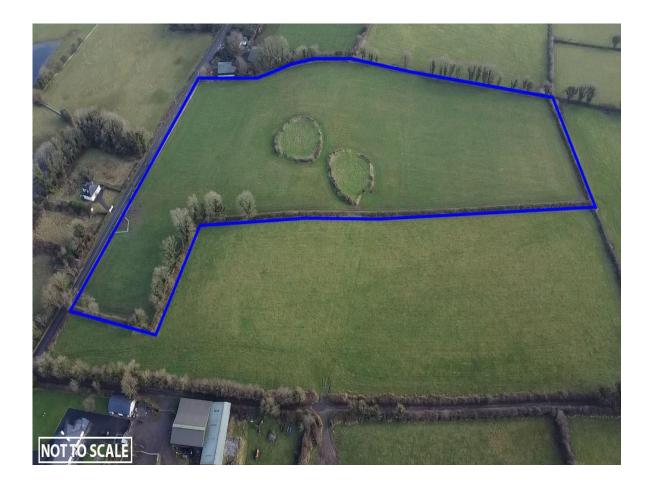

## For Sale – By Online Auction

c. 11.95 Acres, Coollusty, Athleague, Co. Roscommon Farm Land

## BY ONLINE AUCTION (LSL PLATFORM) THURSDAY 14TH MARCH 2024 AT 3PM

Prime parcel of lands comprising c. 11.95 Acres all being of excellent quality located in renowned farming district. The lands are located adjacent Athleague Village, on the Rahara/ Athlone road holding potential for building sites due commanding views of the surrounding countryside. Prime location and ideal for a local farmer to increase their existing holding or for investment purposes with high rent potential.

Recently reseeded lands
Full stock proof fence in excellent condition
Mains water
For further details, contact Ivan Connaughton Auctioneer on 090-6663700

Solicitor for Carriage of Sale: Thomas K. Madden & Co. Solicitors, Longford Town. Tel: 043-3341192