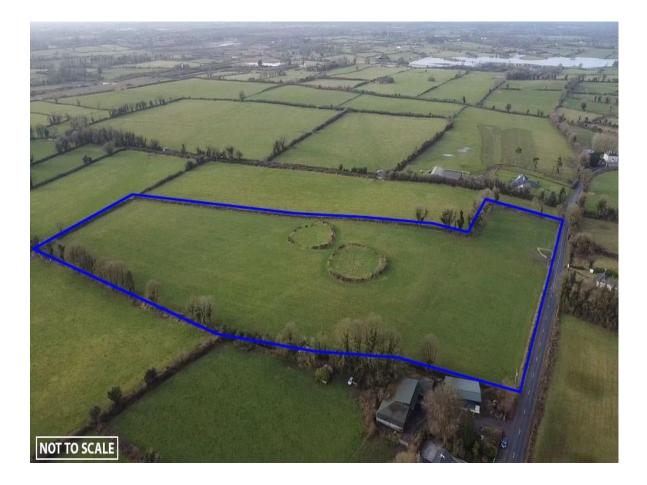

## For Sale – By Online Auction

c. 11.95 Acres, Coollusty, Athleague, Co. Roscommon Farm Land

## BY ONLINE AUCTION (LSL PLATFORM) THURSDAY 14TH MARCH 2024 AT 3PM

Prime parcel of lands comprising c. 11.95 Acres all being of excellent quality located in renowned farming district. The lands are located adjacent Athleague Village, on the Rahara/ Athlone road holding potential for building sites due commanding views of the surrounding countryside. Prime location and ideal for a local farmer to increase their existing holding or for investment purposes with high rent potential.

11.95 Acres, Coollusty, Athleague, County Roscommon

Office: Main Street, Athleague, Co. Roscommon. F42 TW70 Tel: 090-6663700 Email: info@connaughtonauctioneers.ie