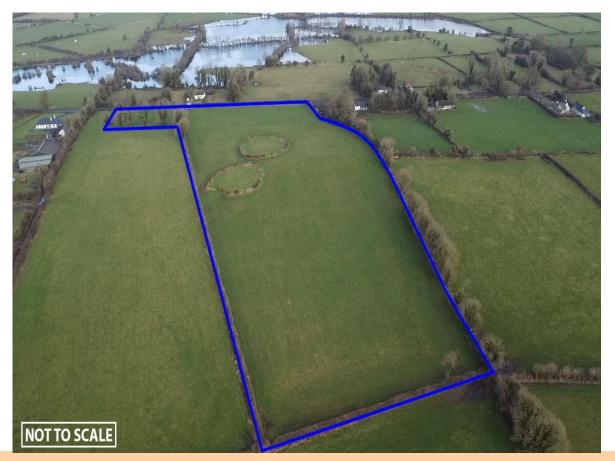

## For Sale – By Online Auction

c. 11.95 Acres, Coollusty, Athleague, Co. Roscommon Farm Land

## BY ONLINE AUCTION (LSL PLATFORM) THURSDAY 14TH MARCH 2024 AT 3PM

Prime parcel of lands comprising c. 11.95 Acres all being of excellent quality located in renowned farming district. The lands are located adjacent Athleague Village, on the Rahara/ Athlone road holding potential for building sites due commanding views of the surrounding countryside. Prime location and ideal for a local farmer to increase their existing holding or for investment purposes with high rent potential.

Recently reseeded lands
Full stock proof fence in excellent condition
Mains water
For further details, contact Ivan Connaughton Auctioneer on 090-6663700

Solicitor for Carriage of Sale: Thomas K. Madden & Co. Solicitors, Longford Town. Tel: 043-3341192