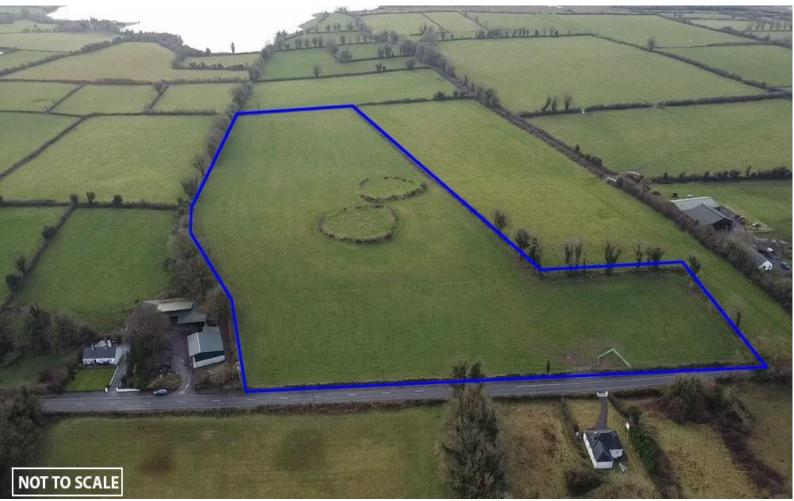

## For Sale – By Online Auction

c. 11.95 Acres, Coollusty, Athleague, Co. Roscommon Farm Land

## BY ONLINE AUCTION (LSL PLATFORM) THURSDAY 14TH MARCH 2024 AT 3PM

Prime parcel of lands comprising c. 11.95 Acres all being of excellent quality located in renowned farming district. The lands are located adjacent Athleague Village, on the Rahara/ Athlone road holding potential for building sites due commanding views of the surrounding countryside. Prime location and ideal for a local farmer to increase their existing holding or for investment purposes with high rent potential.

11.95 Acres, Coollusty, Athleague, County Roscommon

Office: Main Street, Athleague, Co. Roscommon. F42 TW70 Tel: 090-6663700 Email: info@connaughtonauctioneers.ie