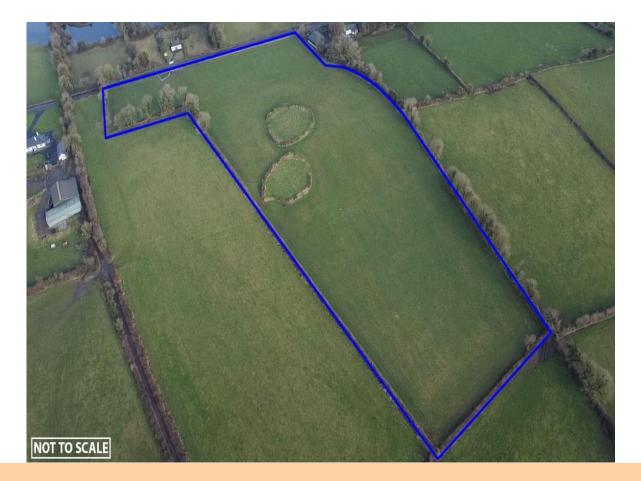

## For Sale – By Online Auction

c. 11.95 Acres, Coollusty, Athleague, Co. Roscommon Farm Land

## BY ONLINE AUCTION (LSL PLATFORM) THURSDAY 14TH MARCH 2024 AT 3PM

Prime parcel of lands comprising c. 11.95 Acres all being of excellent quality located in renowned farming district. The lands are located adjacent Athleague Village, on the Rahara/ Athlone road holding potential for building sites due commanding views of the surrounding countryside. Prime location and ideal for a local farmer to increase their existing holding or for investment purposes with high rent potential.

11.95 Acres, Coollusty, Athleague, County Roscommon

Office: Main Street, Athleague, Co. Roscommon. F42 TW70 Tel: 090-6663700 Email: info@connaughtonauctioneers.ie